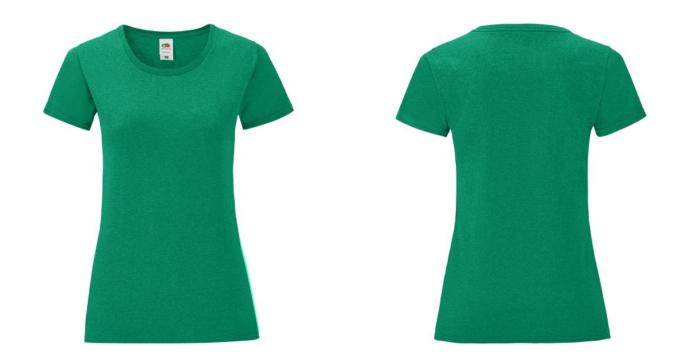

# FRUIT OF THE LOOM, LADIES ICONIC 150T, COTTON T-SHIRT

#### Product code 0614320RXXL

PRICE NETTO 5,08 EUR +VAT / pc

\* price per piece, without branding and VAT

### **Basic informations**

Size: XL

Color: Retro mottled green

#### Colors



## **Specification**

Fruit of the Loom, LADIES ICONIC 150T, women's cotton T-shirt, white. T-shirt made from 52% cotton 48% polyester. T-shirt 150gm / m2. Regular size T-shirt with modern cut, normal collar. Modern design. Branded T-shirt. Branding Type: DTG, screen printing. In pack: 72 Piece

## **Declaration**

Manufacturer headoffice: FOL International GmbH, Kaiserslaurtern, Nemačka

Brand: Fruit of the Loom Country of origin: Morocco Country of import: Serbia